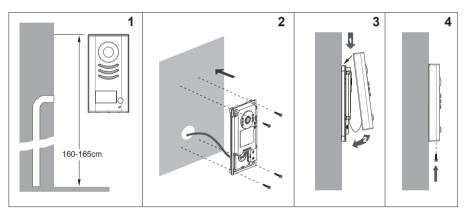

# 2. Door Station Mounting

Mounting without rainy cover

#### Mounting with rainy cover