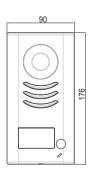

# 3. Specification

- \* Power Supply :
- Power Consumption:
- \* Camera:
- Unlocking time:
- Talk Time:
- \* Lock Power supply:
- Temperature:
- Wiring:
- 2 wires (non-polarity); 176(H)×90(W)×24(D)mm Dimension: