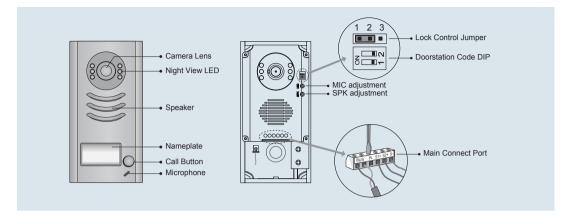

### DT591&592 Series 2-Wire Outdoor Station



#### DESCRIPTION

2-wire system color outdoor station with rainy cover







#### **FEATURES**

- Zinc alloy material design;
- Color CCD Camera with high resolution;
- Camera's angle is adjustable;
- Large name plate display;
- One or two call button for choice;
- High white led for nigh view;
- ► IP45 protection rate;
- Rainy cover for surface mounting;
- Compatible with all DT two wire system models

Note:DT592 has two call buttons

# 1. Parts and Functions



# 2. Door Station Mounting

Mounting without rainy cover



#### Mounting with rainy cover



# 3. Specification

- \* Power Supply :
- Power Consumption:
- \* Camera:
- Unlocking time:
- Talk Time:
- \* Lock Power supply:
- Temperature:
- Wiring:
- 2 wires (non-polarity); 176(H)×90(W)×24(D)mm Dimension:

#### 4. Ordering Information for Door Station

| Model No.  | Brief Description                         | Remark                      |
|------------|-------------------------------------------|-----------------------------|
| DT591/C/RH | Color CCD outdoor station with rain cover | NSTC,PAL must be specified  |
| DT592/C/RH | Color CCD outdoor station with rain cover | NSTC, PAL must be specified |

DC 24V (supplied by PS4-24V or PS5-24V);

Standby 50mA; Working status 200mA;

1-9S, se