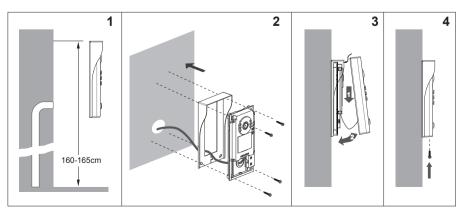

### DT591&592 Series 2-Wire Outdoor Station



#### DESCRIPTION

2-wire system color outdoor station with rainy cover







#### **FEATURES**

- Zinc alloy material design;
- Color CCD Camera with high resolution;
- Camera's angle is adjustable;
- Large name plate display;
- One or two call button for choice;
- High white led for nigh view;
- ► IP45 protection rate;
- Rainy cover for surface mounting;
- Compatible with all DT two wire system models

Note:DT592 has two call buttons

# 1. Parts and Functions



# 2. Door Station Mounting

Mounting without rainy cover



#### Mounting with rainy cover



# 3. Specification

- \* Power Supply :
- Power Consumption:
- \* Camera:
- Unlocking time:
- Talk Time:
- \* Lock Power supply:
- Temperature:
- Wiring:
- 2 wires (non-polarity); 176(H)×90(W)×24(D)mm Dimension:

#### 4. Ordering Information for Door Station

| Model No.  | Brief Description                         | Remark                      |
|------------|-------------------------------------------|-----------------------------|
| DT591/C/RH | Color CCD outdoor station with rain cover | NSTC,PAL must be specified  |
| DT592/C/RH | Color CCD outdoor station with rain cover | NSTC, PAL must be specified |

DC 24V (supplied by PS4-24V or PS5-24V);

Standby 50mA; Working status 200mA;

1-9S, set by monitor;

-10°C~+45°C;

12Vdc, 300mA(Internal Power);

90S:

Pinhole Sharp Color CCD; 420