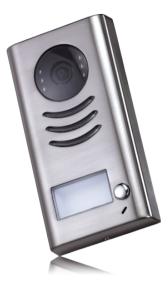

#### DESCRIPTION

2-wire system color outdoor station with rainy cover

#### **FEATURES**

- Zinc alloy material design;
- Color CCD Camera with high resolution;
- Camera's angle is adjustable;
- Large name plate display;
- One or two call button for choice;
- High white led for nigh view;
- ► IP45 protection rate;
- Rainy cover for surface mounting;
- Compatible with all DT two wire system models