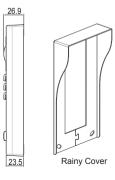

### DT591&592 Series 2-Wire Outdoor Station



#### DESCRIPTION

2-wire system color outdoor station with rainy cover







#### **FEATURES**

- Zinc alloy material design;
- Color CCD Camera with high resolution;
- Camera's angle is adjustable;
- Large name plate display;
- One or two call button for choice;
- High white led for nigh view;
- ► IP45 protection rate;
- Rainy cover for surface mounting;
- Compatible with all DT two wire system models

Note:DT592 has two call buttons

# 1. Parts and Functions



# 2. Door Station Mounting

Mounting without rainy cover



#### Mounting with rainy cover



# 3. Specification

- \* Power Supply :
- Power Consumption:
- \* Camera:
- Unlocking time:
- Talk Time:
- \* Lock Power supply:
- Temperature:
- Wiring:
- 2 wires (non-polarity); 176(H)×90(W)×24(D)mm Dimension:

#### 4. Ordering Information for Door Station

| Model No.  | Brief Description