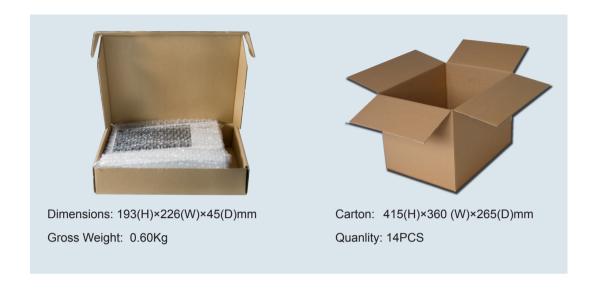

4"Digital TFT screen with 4:3 rate;

Resolution: 320\*240 pixels,

• Wiring: 2 wires(non-polarity)

Monitor Dimension: 186(H)×190(W)×36(D)mm;

Gross Weight: 0.75KG;

## 4. Ordering Information for Monitor



| Model No.    | Brief Description                                    | Menu Style |
|--------------|------------------------------------------------------|------------|
| DT24/D4/HS24 | 4 inch digital color TFT screen monitor with handset | Text menu  |

### 5. Optional Accessories (Not included)

| Item  | Brief Description              | Remark               |
|-------|--------------------------------|----------------------|
| DB1-W | Desktop bracket in white color | For desktop mounting |
| DB1-B | Desktop bracket in black color | For desktop mounting |

# 6. Packing Information



# 7. App: Menu style



Text menu style