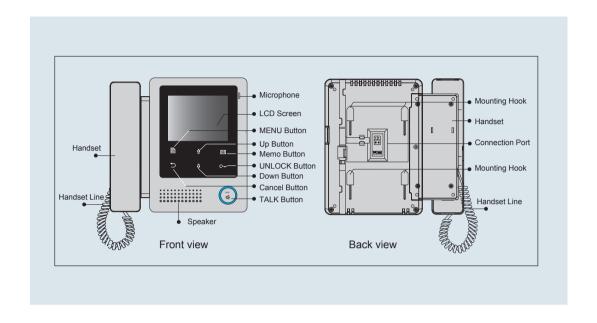

## DT24 Series 2-Wire Indoor Monitor



### **DESCRIPTION**

2-wire system 4 inch color TFT Monitor

#### **DIMENSION**



### **FEATURES**

- ► Streamlined design with handset;
- ► Touch sensor button operation;
- Text menu display;
- ▶ Digital TFT screen with high resolution;
- ► Elegant talk button with blue backlight;
- ▶ 12pcs 8-chord Melodies for choose freely;
- Multi languages for choices(customized);
- Compatible with all DT outdoor

## 1. Parts and Functions



# 2. Monitor Mounting



## 3. Specification

Power Supply: DC 24V (supplied by PS4-24V or PS5-24V)
Power Consumption: Standby 30mA; Working status 178mA;
Display Device: 4"Digital TFT screen with 4:3 rate;

Resolution: 320\*240 pixels,

• Wiring: 2 wires(non-polarity)

Monitor Dimension: 186(H)×190(W)×36(D)mm;

Gross Weight: 0.75KG;

## 4. Ordering Information for Monitor



| Model No.    | Brief Description                                    | Menu Style |
|--------------|------------------------------------------------------|------------|
| DT24/D4/HS24 | 4 inch digital color TFT screen monitor with handset | Text menu  |

### 5. Optional Accessories (Not included)

| Item  | Brief Description              | Remark               |
|-------|--------------------------------|-----------