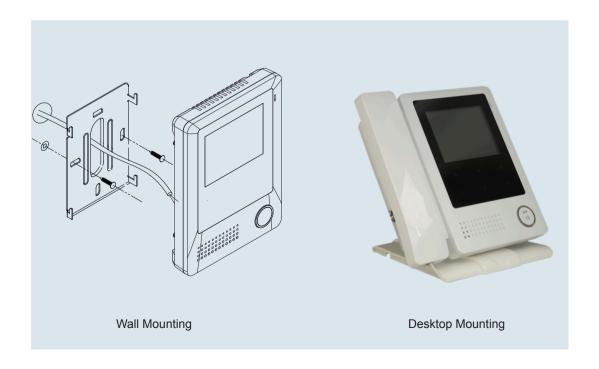

# 2. Monitor Mounting

### 5. Optional Accessories (Not included)

| Item  | Brief Description              | Remark               |
|-------|--------------------------------|----------------------|
| DB1-W | Desktop bracket in white color | For desktop mounting |
| DB1-B | Desktop bracket in black color | For desktop mounting |