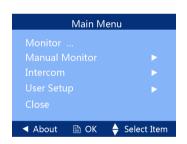

th 4:3 rate;

Resolution: 320\*240 pixels,

• Wiring: 2 wires(non-polarity)

Monitor Dimension: 186(H)×190(W)×36(D)mm;

Gross Weight: 0.75KG;

## 4. Ordering Information for Monitor



| Model No.    | Brief Description                                    | Menu Style |
|--------------|------------------------------------------------------|------------|
| DT24/D4/HS24 | 4 inch digital color TFT screen monitor with handset | Text menu  |

### 5. Optional Accessories (Not included)

| Item  | Brief Description              | Remark               |
|-------|--------------------------------|----------------------|
| DB1-W | Desktop bracket in white color | For desktop mounting |
| DB1-B | Desktop bracket in black color | For desktop mounting |

# 6. Packing Information



# 7. App: Menu style



Text menu style