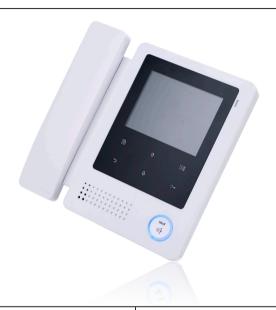

### **DESCRIPTION**

2-wire system 4 inch color TFT Monitor

### **FEATURES**

- ► Streamlined design with handset;
- ► Touch sensor button operation;
- Text menu display;
- ▶ Digital TFT screen with high resolution;
- ► Elegant talk button with blue backlight;
- ▶ 12pcs 8-chord Melodies for choose freely;
- Multi languages for choices(customized);
- Compatible with all DT outdoor