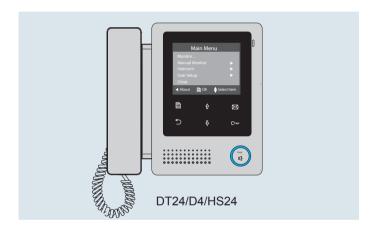

## DT24 Series 2-Wire Indoor Monitor

### **DESCRIPTION**

2-wire system 4 inch color TFT Monitor

### **FEATURES**

- ► Streamlined design with handset;
- ► Touch sensor button operation;
- Text menu display;
- ▶ Digital TFT screen with high resolution;
- ► Elegant talk button with blue backlight;
- ▶ 12pcs 8-chord Melodies for choose freely;
- Multi languages for choices(customized);
- Compatible with all DT outdoor

## 1. Parts and Functions