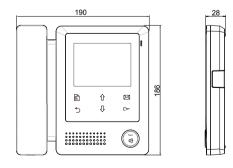

#### **DIMENSION**

• Wiring: 2 wires(non-polarity)

Monitor Dimension: 186(H)×190(W)×36(D)mm;

Gross Weight: 0.75KG;